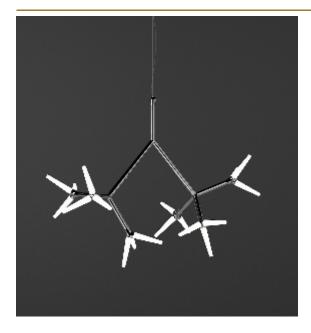

# ABOUT SPARKS P02 SUSPENSION by Daniel Becker

There are many preconfigured standard models and sets of Sparks suspension or Sparks wall lamp for the basic needs. Every module can be rotated freely in 360°, making the whole system easily adaptable to every possible situation. Assembling is easy due to the prewired modules that can be plugged together.

#### IGHTSOURCE

6 x led, 4,6W, 2700K, 2256LM

INCLUDED

Yes

7 8 57x57x57cm

TYPE suspension

STANDARD The fixture is supplied with driver. Not dimmable

OPTIONAL 0-10V dimmable