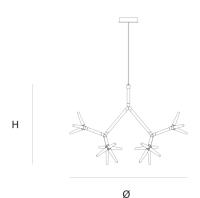

L 130 cm 51.2 inch H 98 cm 38.6 inch W 73 cm 28.7 inch

#### CANOPY

Ø 20 cm 7.9 inchH 5.5 cm 2.2 inch

CABLELENGTH
Up to 200 cm 78 inch